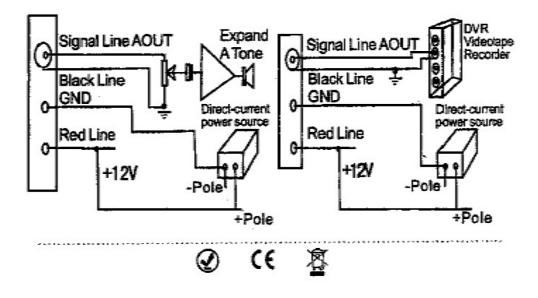

### **Connection Method**

- 1.Red line : power (+)
- 2.Black line : power (-)
- 3.1 core shield wire : audio system input port

#### **Electronically parameter**

- Power supply : DC 6V~12V
- Dissipation circuit : 10mA
- Frequency response:  $300 \sim 5500$  Hz, Output signal. Out impedance :  $600^{\Omega}$
- Out level : 0~6V