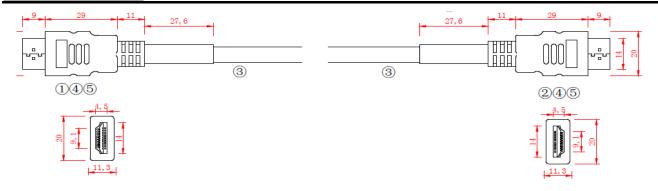

## **DRAWING:**

GSS East (NY Branch) 59-43 Fresh Meadow Lane Fresh Meadows, NY 11365 718-767-0099 GSS West (CA Branch) 15222 Stafford St City of Industry, CA 91744 323-234-2835