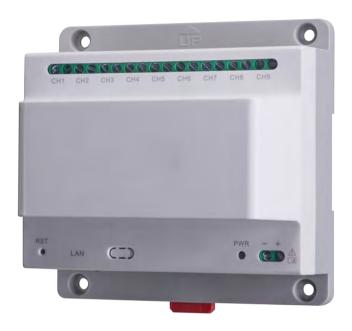

## **Two-Wire Video/Audio Distributor**

TIC709-VAD is the integrated equipment for supplying power to two-wire indoor station and door station. Its two-wire interfaces and adaptive network interface can support 9 devices and one external switch respectively. Its ingenious design enables it to be mounted on the DIN rail.

- Nine two-wire interface to support nine two-wire indoor stations
- One 10/100M self-adaptive network interface to support external switch
- 24 VDC power supply and communications between door stations and indoor station
- Industrial design and DIN rail mount supported

## **Two-Wire Video/Audio Distributor**

| Name                | Description                                       |
|---------------------|---------------------------------------------------|
| Interface Number    | 1, 10/100M Interface                              |
| Interface Type      | 9-ch 2-wire Interface                             |
| Power Supply        | 24 VDC                                            |
| Power Consumption   | 60 W                                              |
| Working Temperature | -10 ℃ to 55 ℃                                     |
| Working Humidity    | 10% to 90%, No Condensing                         |
| Dimensions          | 112.2 mm x 111 mm x 66 mm (4.42" × 4.37" × 2.60") |