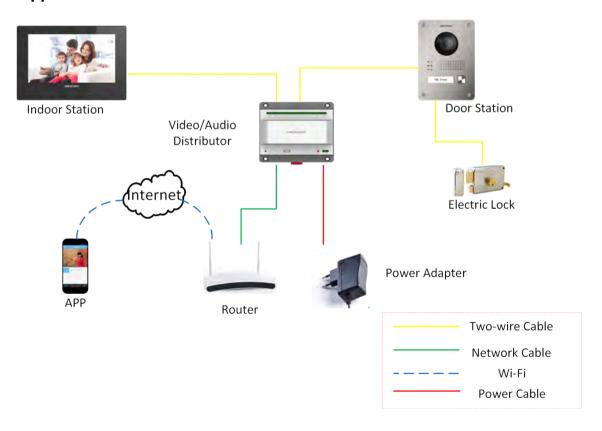

strial design and DIN rail mount supported



## **Two-Wire Video/Audio Distributor**

| Name                | Description                                       |
|---------------------|---------------------------------------------------|
| Interface Number    | 1, 10/100M Interface                              |
| Interface Type      | 9-ch 2-wire Interface                             |
| Power Supply        | 24 VDC                                            |
| Power Consumption   | 60 W                                              |
| Working Temperature | -10 ℃ to 55 ℃                                     |
| Working Humidity    | 10% to 90%, No Condensing                         |
| Dimensions          | 112.2 mm x 111 mm x 66 mm (4.42" × 4.37" × 2.60") |

## **Typical Application**