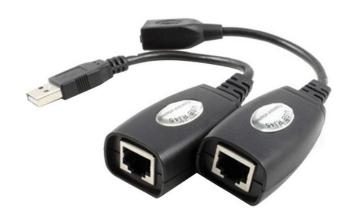

USB Over Ethernet Extension Adapter allows you to connect a USB device to your computer from a distance of up to 150' (45.7m) using an Ethernet cable.

## **Key Features:**

- Compatible with Most USB Devices
- Extends Distance of Device Up to 150' (45.7m)
- Suitable for use with USB cameras, printers, web cameras, keyboard/mouse extensions, and other USB devices
- No External Power Source Required
- Uses standard Cat5/Cat5E/Cat6 patch cord to connect between RJ-45 receptacles
- CEA Approved

| In the Box | Prudent Way USB Over Ethernet Extension Adapter |
|------------|-------------------------------------------------|
|            | USB Type A Male Base Connector                  |
|            | RJ-45 Female Base Connector                     |
|            | USB Type A Female Remote Connector              |
|            | RJ-45 Female Remote Connector                   |