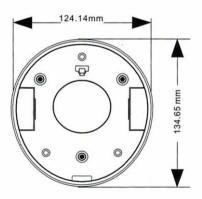

## Parameter:

| Model      | B9-VD-W                             |
|------------|-------------------------------------|
| IVIOUEI    | D3-V D-VV                           |
| Parameters | Junction Box for AC3xx-VD4Z         |
| Appearance | RED LINE White                      |
| Material   | Aluminum Alloy                      |
| Dimension  | Ф 23.0 x 33.5 x 134.65mm x 124.14mm |