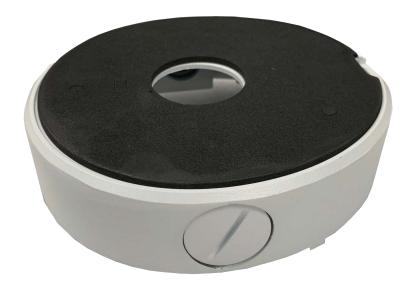

## **Junction box- Supports AC3xx-VD4Z**

- CCTV camera junction box
- Aluminum alloy material
- Ceiling / Wall mount
- Color:white/gray available

Note: The actual bracket may vary from the picture above.