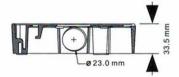

## Parameter:

| Model      | B9-VD-W                             |
|------------|-------------------------------------|
| IVIOUEI    | D3-V D-VV                           |
| Parameters | Junction Box for AC3xx-VD4Z         |
| Appearance | RED LINE White                      |
| Material   | Aluminum Alloy                      |
| Dimension  | Ф 23.0 x 33.5 x 134.65mm x 124.14mm |