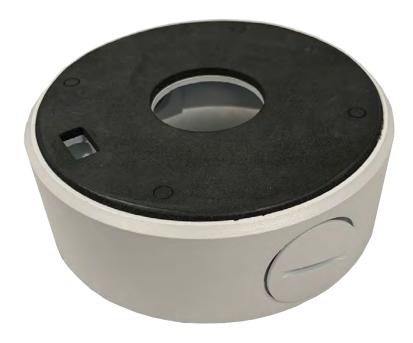

## Junction box- Supports NC3xx-TD,-TDA, -TDC, AC3xx-OD

- CCTV camera junction box
- Aluminum alloy material
- Color:white/gray available

Note: The actual bracket may vary from the picture above.