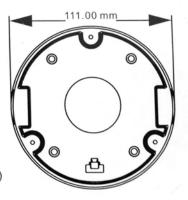

## Included:

holes sticker, screws, cable tie, foam pad

Dimensions: 111.0mm(D) x 39.0mm(H)

## Parameter:

| Model      | B8-TD-W                                        |
|------------|------------------------------------------------|
| Parameters | Junction Box for NC3xx-TD,-TDA, -TDC, AC3xx-OD |
| Appearance | RED LINE White                                 |
| Material   | Aluminum Alloy                                 |
| Dimension  | Ф 29.2 x 39.0 x 111mm                          |