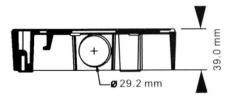

## Included:

holes sticker, screws, cable tie, foam pad

Dimensions: 111.0mm(D) x 39.0mm(H)

## Parameter:

| Model      | B8-TD-W                                        |
|------------|------------------------------------------------|
| Parameters | Junction Box for NC3xx-TD,-TDA, -TDC, AC3xx-OD |
| Appearance | RED LINE White                                 |
| Material   | Aluminum Alloy                                 |
| Dimension  | Ф 29.2 x 39.0 x 111mm                          |