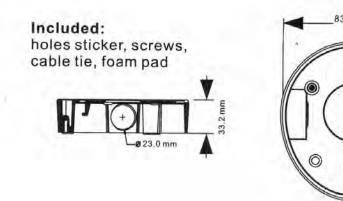

## Parameter:

| Model      | B10-MD-W                          |
|------------|-----------------------------------|
| Parameters | Junction Box for AC3xx-MD         |
| Appearance | RED LINE White                    |
| Material   | Aluminum Alloy                    |
| Dimension  | Ф 23.0 x 33.5 x 83.21mm x 89.87mm |

Note: The actual bracket may vary from the picture above.