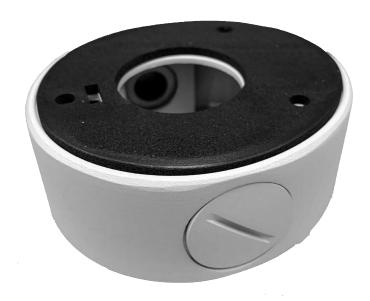

## Junction box- Supports AC3xx-MD

- CCTV camera junction box
- Aluminum alloy material
- Ceiling / Wall mount
- Color:white/gray available

## Parameter:

| Model      | B10-MD-W                          |
|------------|-----------------------------------|
| Parameters | Junction Box for AC3xx-MD         |
| Appearance | RED LINE White                    |
| Material   | Aluminum Alloy                    |
| Dimension  | Ф 23.0 x 33.5 x 83.21mm x 89.87mm |

Note: The actual bracket may vary from the picture above.