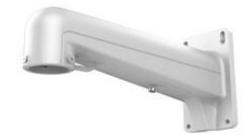

# Wall Mount Bracket Indoor/Outdoor

## Features:

- Aluminum alloy material with surface spray treatment
- General design for indoor/outdoor
- Better water proof design
- With safety rope, the assembling is safer and more convenient

### Notice:

- The bracket should be installed on the flat surface of a wall
- The wall must be capable of supporting more than 3 times the total capacity of the camera and the bracket.

Note: The actual bracket may vary from the picture above.