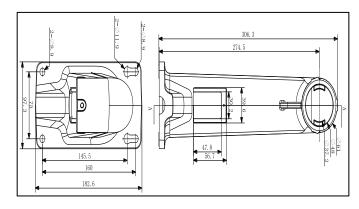

#### **Dimension:**

#### **Parameters:**

| Model     | 1602ZJ                                   |
|-----------|------------------------------------------|
| Parameter | Wall Mount Bracket In/Outdoor            |
| Color     | Hik white                                |
| Feature   | Suitable for speed dome pendent mounting |
| Material  | Aluminum alloy                           |
| Dimension | 97X182X305mm                             |
| Weight    | 1050g                                    |