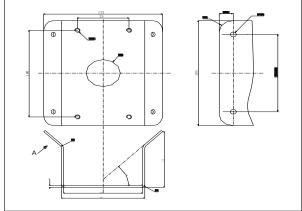

#### **Dimension:**

Note: The actual bracket may vary from the picture above.

### **Parameters:**

| Model     | 1602ZJ-corner                       |
|-----------|-------------------------------------|
| Parameter | Wall Mount Bracket                  |
| Color     | Hikvision white                     |
| Feature   | Suitable for speed dome wall corner |
|           | mounting                            |
| Material  | Aluminum alloy & Steel              |
| Dimension | 176.8×194×417.8mm                   |
| Weight    | 2809g                               |