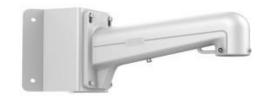

# 1602ZJ-Corner

# Long Arm Wall Corner Mount Bracket

### Features:

- Aluminum alloy & steel material with surface spray treatment
- Exquisite and small design
- Design of safety rope for more convenient installation