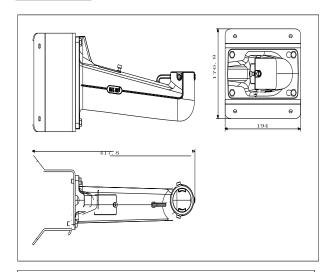

#### **Dimension:**

Note: The actual bracket may vary from the picture above.

### **Parameters:**

| Model     | 1602ZJ-corner                       |
|-----------|-------------------------------------|
| Parameter | Wall Mount Bracket                  |
| Color     | Hikvision white                     |
| Feature   | Suitable for speed dome wall corner |
|           | mounting                            |
| Material  | Aluminum alloy & Steel              |
| Dimension | 176.8×194×417.8mm                   |
| Weight    | 2809g                               |