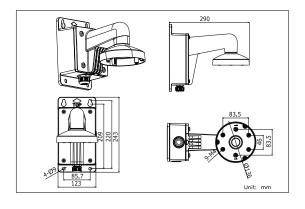

### **Dimension:**

### Parameter:

| Model       | 1273ZJ-135B                            |
|-------------|----------------------------------------|
|             | Wall Mounting Bracket for              |
| Parameters  | Dome Camera (with Junction Box)        |
| Appearance  | White                                  |
| Range of    | Suitable for dome camera wall mounting |
| Application |                                        |
| Material    | Aluminum Alloy                         |
| Dimension   | 136×243×290mm                          |
| Weight      | 1490g                                  |