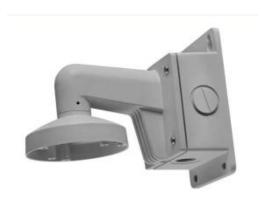

Wall Mounting Bracket for Dome Camera (with Junction Box)

## Features:

- Aluminum alloy material with surface spray treatment
- Design of cable entrance hole
- Better water proof design
- Junction box with waterproof stopper