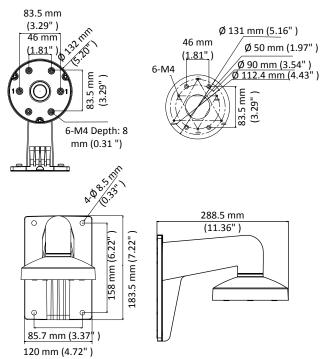

## Dimension

#### Parameter

| Model      | 1273ZJ-130-TRL                                         |
|------------|--------------------------------------------------------|
| Parameters | Wall Mount                                             |
| Appearance | White and Grey                                         |
| Material   | Aluminum Alloy                                         |
| Dimension  | Ø 132 mm × 183.5 mm × 288.5mm (5.20" × 7.22" × 11.36") |
| Weight     | 900 g (1.98 lb.)                                       |