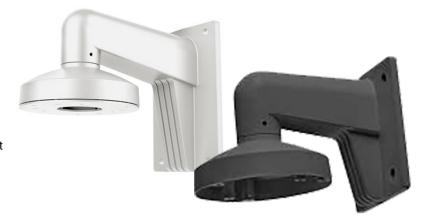

## Wall Mount

### Feature

- Aluminum alloy with surface spray treatment
- The cap design facilitates the installation

#### 1273ZJ-130-TRL